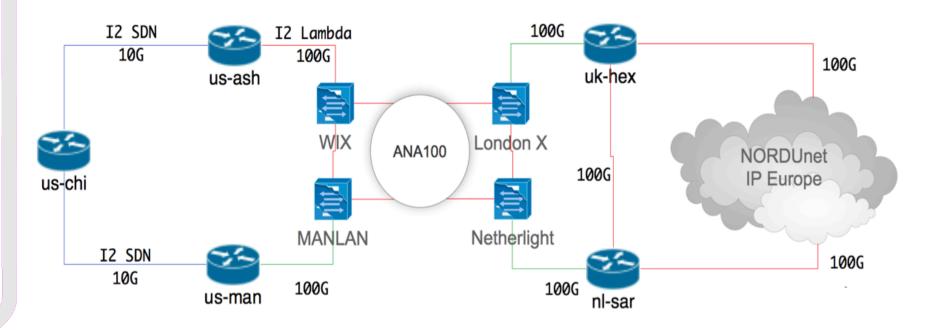

### **OXP: Building Blocks**

#### **NDN & ANA-200G**

100G Lambda

\_\_\_\_\_ 100G Patch

- Federated network centred on OXPs
- Federated Operations dependable, trustworthy, safe - centred on OXPs