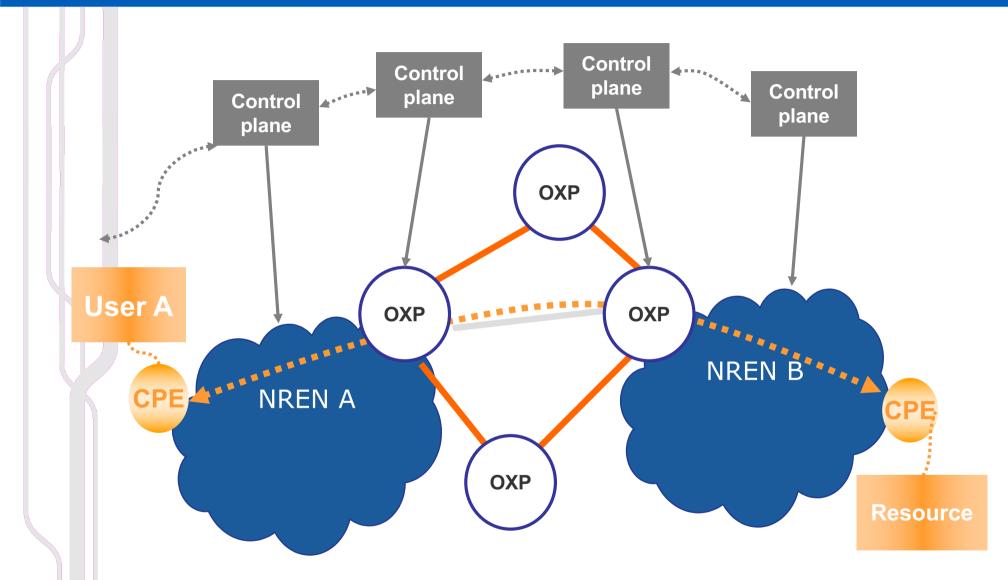

# Integrated and Ubiquitous e-Infrastructures with Open Exchanges

**Lars Fischer** 

e-Age 2016

**Beirut, Lebanon, 2 December 2016** 





#### **The Nordic Region**





# **NORDUnet NORDUnet and Nordic NRENs**







#### **Nordic R&E Networks**







#### **NORDUnet**







#### **Supporting the User**







Anyone Anywhere Any time









#### Integrated e-Infrastructures







#### **Open Exchange**





# NORDUnet Global Collaboration w/ OXP







#### **Networking with OXPs**







### **OXP: Building Blocks**







#### **Global Network w/OXPs**







# NORDUnet ANA: Infrastructure Sharing







#### **NDN & ANA-200G**



100G Lambda

\_\_\_\_\_ 100G Patch

- Federated network centred on OXPs
- Federated Operations dependable, trustworthy, safe - centred on OXPs





#### Joint Networks w/ OXP







#### **Global Network Architecture**

#### **Effort of Global R&E Network Community**



**Open Exchanges a Key Building Block** 



#### **Integrating Infrastructures**



Making it Ubiquitous

Anyone - Anywhere - Any Time





#### **Sharing Connections**





#### e-Infrastructure Landscape







#### **Arab Region OXP (AGE-OX?)**



**Connecting the Region - Connecting the World** 



# **Thank You!**

# The Nordic Gateway for Research & Education

Lars Fi