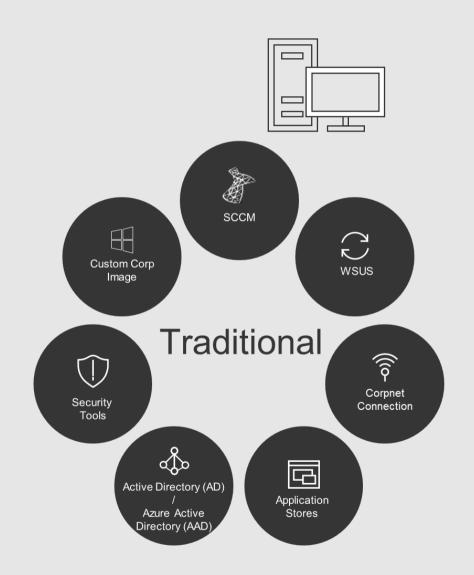

#### The promises of the modern workplace



Modern workplace

- Work from anywhere
- Choose the device you want or bring your own
- Quick, friendly out-of-box experience
- Self-service



Cloud IT

- Integrated and cloud-based security
- Simpler application delivery through Store/SaaS
- Data intelligence for better business insights



Lower TCO

- Minimize on-premises infrastructure costs
- Unified identity, device and app management
- Self-service deployment without imaging

#### Traditional vs. modern IT



**Traditional IT** 

Single Device

**Business Owned** 

Corporate Network & Legacy Apps

Manual

Reactive

High-touch



Modern IT

Multiple Devices

User and Business Owned

Cloud Managed & SaaS Apps

Automated

Proactive

Self-Service

#### Traditional vs. Modern IT - tools





### Modernizing end user computing



#### Microsoft's take on Modern Workplace

"A complete, intelligent, secure solution to empower employees"

Office 365

Windows 10

Enterprise Mobility + Security





Unlocks creativity

Built for teamwork

Integrated for simplicity

Intelligent security