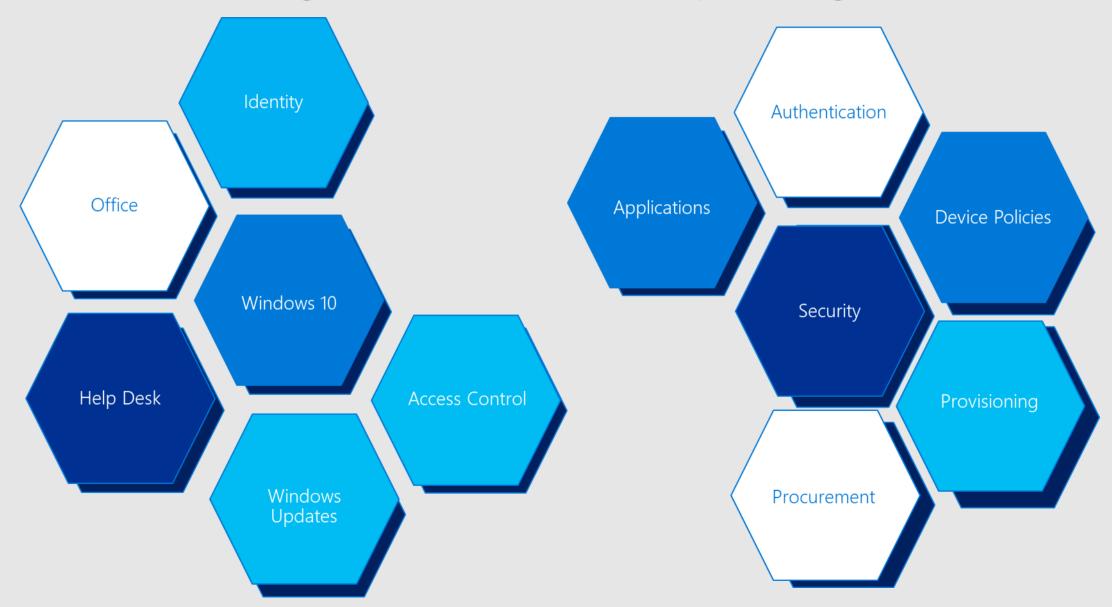

place



Modern workplace

- Work from anywhere
- Choose the device you want or bring your own
- Quick, friendly out-of-box experience
- Self-service



Cloud IT

- Integrated and cloud-based security
- Simpler application delivery through Store/SaaS
- Data intelligence for better business insights



Lower TCO

- Minimize on-premises infrastructure costs
- Unified identity, device and app management
- Self-service deployment without imaging

#### Traditional vs. modern IT



**Traditional IT** 

Single Device

**Business Owned** 

Corporate Network & Legacy Apps

Manual

Reactive

High-touch



Modern IT

Multiple Devices

User and Business Owned

Cloud Managed & SaaS Apps

Automated

Proactive

Self-Service

#### Traditional vs. Modern IT - tools





### Modernizing end user computing



#### Microsoft's take on Modern Workplace

"A complete, intelligent, secure solution to empower employees"

Office 365

Windows 10

Enterprise Mobility + Security





Unlocks creativity

Built for teamwork

Integrated for simplicity

Intelligent security