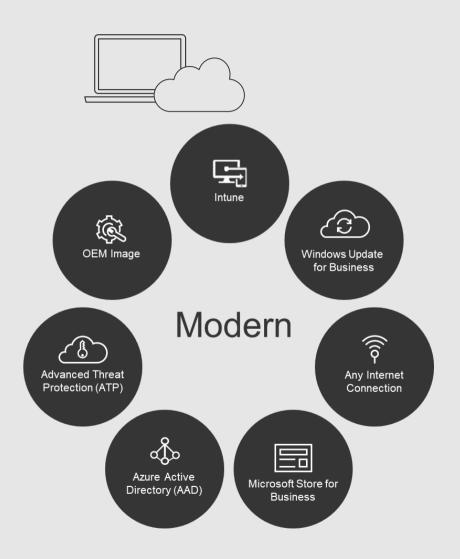

#### The promises of the modern workplace



Modern workplace

- Work from anywhere
- Choose the device you want or bring your own
- Quick, friendly out-of-box experience
- Self-service



Cloud IT

- Integrated and cloud-based security
- Simpler application delivery through Store/SaaS
- Data intelligence for better business insights



Lower TCO

- Minimize on-premises infrastructure costs
- Unified identity, device and app management
- Self-service deployment without imaging

#### Traditional vs. modern IT



**Traditional IT** 

Single Device

**Business Owned** 

Corporate Network & Legacy Apps

Manual

Reactive

High-touch



Modern IT

Multiple Devices

User and Business Owned

Cloud Managed & SaaS Apps

Automated

Proactive

Self-Service

#### Traditional vs. Modern IT - tools





### Modernizing end user computing



#### Microsoft's take on Modern Workplace

"A complete, intelligent, secure solution to empower employees"

Office 365

Windows 10

Enterprise Mobility + Security





Unlocks creativity

Built for teamwork

Integrated for simplicity

Intelligent security