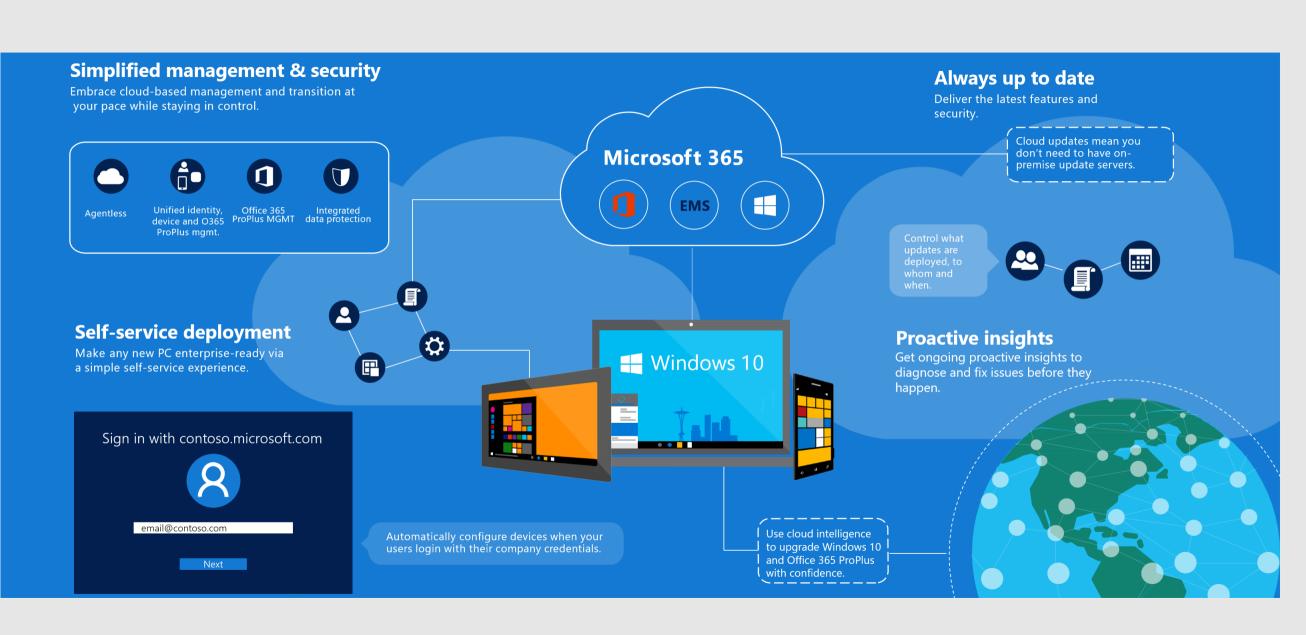

#### The promises of the modern workplace

Modern workplace

- Work from anywhere
- Choose the device you want or bring your own
- Quick, friendly out-of-box experience
- Self-service

Cloud IT

- Integrated and cloud-based security
- Simpler application delivery through Store/SaaS
- Data intelligence for better business insights

Lower TCO

- Minimize on-premises infrastructure costs
- Unified identity, device and app management
- Self-service deployment without imaging