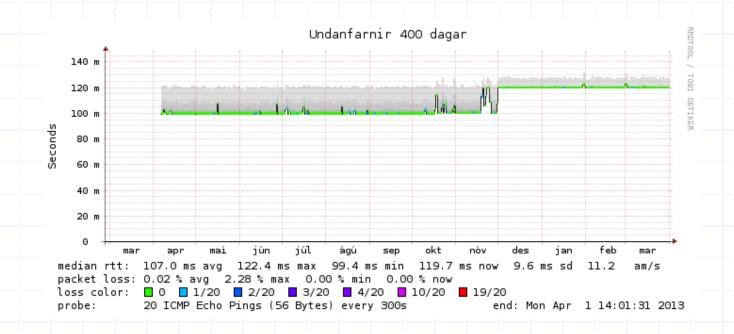

afsson
University of Iceland

#### RHnet

- RHnet established in 2001
  - ISNET 1986-2000
  - Hybrid NREN/Commercial
- Universities and research institutes
  - Secondary schools (Fsnet)
  - No primary schools
- 14 POPs
  - 8 Reykjavík, 1 Hafnarfjörður, 3 Akureyri, 1 Bifröst, 1 Hvanneyri
  - Colocated with members

#### RHnet

- Two rings, 10Gbs Reykjavik and 1Gbs Akureyri on leased dark fiber
  - 10G leased WL -> Hafnarfjördur
  - MPLS circuits from commercial providers
- Cisco Juniper MX240+Cisco 3560E/3750
- Staff 1.5 FTE 25 members

January 2012

#### Rhnet



# RHnet domestic (planned) layout



January 2012

**RHnet** 

## RHnet monitor/management tools

- NAV
- Nfdump/nfsen
- Netdisco
- Smokeping
- RRDtool
- Homegrown mapping

January 2012

**RHnet** 

### RHnet latency/packet loss



#### RHnet total traffic to/from NORDUnet



January 2012

### RHnet flow accounting nfsen/ nfdump



#### RHnet router status RDDtool





January 2012

# RHnet UPS status capacity/time on battery/temp



# RHnet UPS status current/power



### RHnet inventory - netdisco