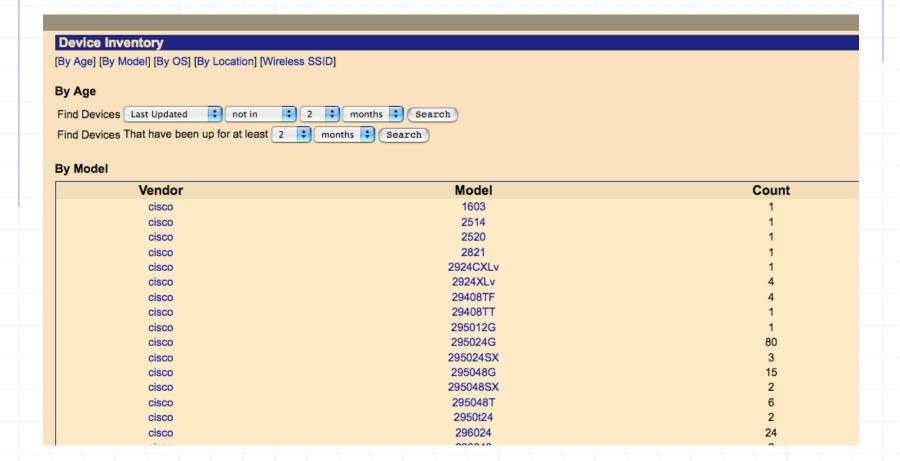

1 Hvanneyri
  - Colocated with members

#### RHnet

- Two rings, 10Gbs Reykjavik and 1Gbs Akureyri on leased dark fiber
  - 10G leased WL -> Hafnarfjördur
  - MPLS circuits from commercial providers
- Cisco Juniper MX240+Cisco 3560E/3750
- Staff 1.5 FTE 25 members

January 2012

#### Rhnet



# RHnet domestic (planned) layout



January 2012

**RHnet** 

## RHnet monitor/management tools

- NAV
- Nfdump/nfsen
- Netdisco
- Smokeping
- RRDtool
- Homegrown mapping

January 2012

**RHnet** 

### RHnet latency/packet loss



#### RHnet total traffic to/from NORDUnet



January 2012

### RHnet flow accounting nfsen/ nfdump



#### RHnet router status RDDtool





January 2012

# RHnet UPS status capacity/time on battery/temp



# RHnet UPS status current/power



### RHnet inventory - netdisco