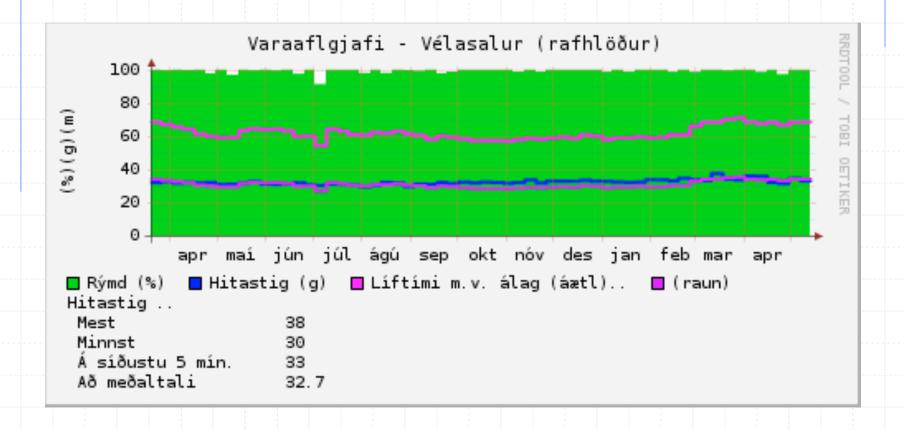

ls
- 14 POPs
  - 8 Reykjavík, 1 Hafnarfjörður, 3 Akureyri, 1 Bifröst, 1 Hvanneyri
  - Colocated with members

#### RHnet

- Two rings, 10Gbs Reykjavik and 1Gbs Akureyri on leased dark fiber
  - 10G leased WL -> Hafnarfjördur
  - MPLS circuits from commercial providers
- Cisco Juniper MX240+Cisco 3560E/3750
- Staff 1.5 FTE 25 members

January 2012

#### Rhnet



# RHnet domestic (planned) layout



January 2012

**RHnet** 

## RHnet monitor/management tools

- NAV
- Nfdump/nfsen
- Netdisco
- Smokeping
- RRDtool
- Homegrown mapping

January 2012

**RHnet** 

### RHnet latency/packet loss



#### RHnet total traffic to/from NORDUnet



January 2012

### RHnet flow accounting nfsen/ nfdump



#### RHnet router status RDDtool





January 2012

# RHnet UPS status capacity/time on battery/temp



# RHnet UPS status current/power



### RHnet inventory - netdisco