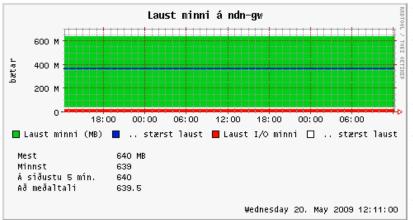

arch institutes
  - Secondary schools (Fsnet)
  - No primary schools
- 14 POPs
  - 8 Reykjavík, 1 Hafnarfjörður, 3 Akureyri, 1 Bifröst, 1 Hvanneyri
  - Colocated with members

#### RHnet

- Two rings, 10Gbs Reykjavik and 1Gbs Akureyri on leased dark fiber
  - 10G leased WL -> Hafnarfjördur
  - MPLS circuits from commercial providers
- Cisco Juniper MX240+Cisco 3560E/3750
- Staff 1.5 FTE 25 members

January 2012

#### Rhnet



# RHnet domestic (planned) layout



January 2012

**RHnet** 

## RHnet monitor/management tools

- NAV
- Nfdump/nfsen
- Netdisco
- Smokeping
- RRDtool
- Homegrown mapping

January 2012

**RHnet** 

### RHnet latency/packet loss



#### RHnet total traffic to/from NORDUnet



January 2012

### RHnet flow accounting nfsen/ nfdump



#### RHnet router status RDDtool





January 2012

# RHnet UPS status capacity/time on battery/temp



# RHnet UPS status current/power



### RHnet inventory - netdisco