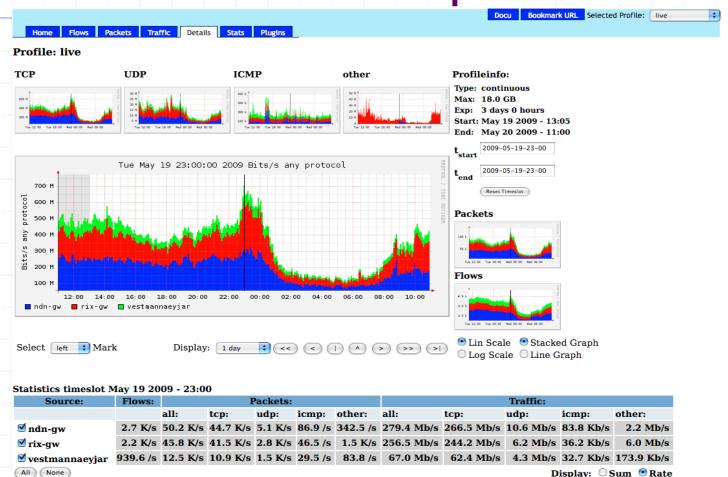

REN/Commercial
- Universities and research institutes
  - Secondary schools (Fsnet)
  - No primary schools
- 14 POPs
  - 8 Reykjavík, 1 Hafnarfjörður, 3 Akureyri, 1 Bifröst, 1 Hvanneyri
  - Colocated with members

#### RHnet

- Two rings, 10Gbs Reykjavik and 1Gbs Akureyri on leased dark fiber
  - 10G leased WL -> Hafnarfjördur
  - MPLS circuits from commercial providers
- Cisco Juniper MX240+Cisco 3560E/3750
- Staff 1.5 FTE 25 members

January 2012

#### Rhnet



# RHnet domestic (planned) layout



January 2012

**RHnet** 

## RHnet monitor/management tools

- NAV
- Nfdump/nfsen
- Netdisco
- Smokeping
- RRDtool
- Homegrown mapping

January 2012

**RHnet** 

### RHnet latency/packet loss



#### RHnet total traffic to/from NORDUnet



January 2012

### RHnet flow accounting nfsen/ nfdump



#### RHnet router status RDDtool





January 2012

# RHnet UPS status capacity/time on battery/temp



# RHnet UPS status current/power



### RHnet inventory - netdisco