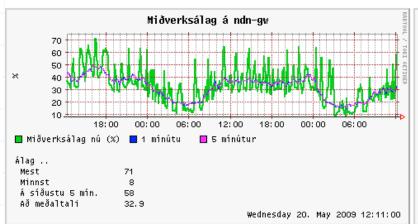

search institutes
  - Secondary schools (Fsnet)
  - No primary schools
- 14 POPs
  - 8 Reykjavík, 1 Hafnarfjörður, 3 Akureyri, 1 Bifröst, 1 Hvanneyri
  - Colocated with members

#### RHnet

- Two rings, 10Gbs Reykjavik and 1Gbs Akureyri on leased dark fiber
  - 10G leased WL -> Hafnarfjördur
  - MPLS circuits from commercial providers
- Cisco Juniper MX240+Cisco 3560E/3750
- Staff 1.5 FTE 25 members

January 2012

#### Rhnet



# RHnet domestic (planned) layout



January 2012

**RHnet** 

## RHnet monitor/management tools

- NAV
- Nfdump/nfsen
- Netdisco
- Smokeping
- RRDtool
- Homegrown mapping

January 2012

**RHnet** 

### RHnet latency/packet loss



#### RHnet total traffic to/from NORDUnet



January 2012

### RHnet flow accounting nfsen/ nfdump



#### RHnet router status RDDtool





January 2012

# RHnet UPS status capacity/time on battery/temp



# RHnet UPS status current/power



### RHnet inventory - netdisco