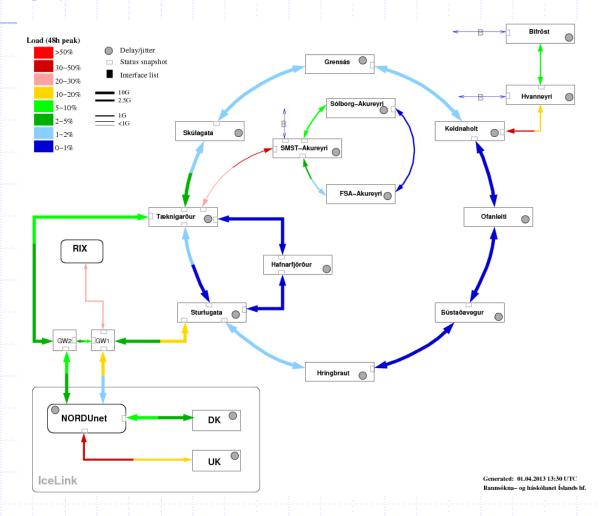

#### RHnet

- Two rings, 10Gbs Reykjavik and 1Gbs Akureyri on leased dark fiber
  - 10G leased WL -> Hafnarfjördur
  - MPLS circuits from commercial providers
- Cisco Juniper MX240+Cisco 3560E/3750
- Staff 1.5 FTE 25 members

## RHnet monitor/management tools

- NAV
- Nfdump/nfsen
- Netdisco
- Smokeping
- RRDtool
- Homegrown mapping

January 2012

**RHnet** 

#### RHnet total traffic to/from NORDUnet

January 2012