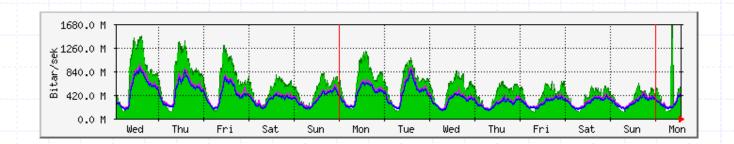

Hnet established in 2001
  - ISNET 1986-2000
  - Hybrid NREN/Commercial
- Universities and research institutes
  - Secondary schools (Fsnet)
  - No primary schools
- 14 POPs
  - 8 Reykjavík, 1 Hafnarfjörður, 3 Akureyri, 1 Bifröst, 1 Hvanneyri
  - Colocated with members

#### RHnet

- Two rings, 10Gbs Reykjavik and 1Gbs Akureyri on leased dark fiber
  - 10G leased WL -> Hafnarfjördur
  - MPLS circuits from commercial providers
- Cisco Juniper MX240+Cisco 3560E/3750
- Staff 1.5 FTE 25 members

January 2012

#### Rhnet



# RHnet domestic (planned) layout



January 2012

**RHnet** 

## RHnet monitor/management tools

- NAV
- Nfdump/nfsen
- Netdisco
- Smokeping
- RRDtool
- Homegrown mapping

January 2012

**RHnet** 

### RHnet latency/packet loss



#### RHnet total traffic to/from NORDUnet



January 2012

### RHnet flow accounting nfsen/ nfdump



#### RHnet router status RDDtool





January 2012

# RHnet UPS status capacity/time on battery/temp



# RHnet UPS status current/power



### RHnet inventory - netdisco