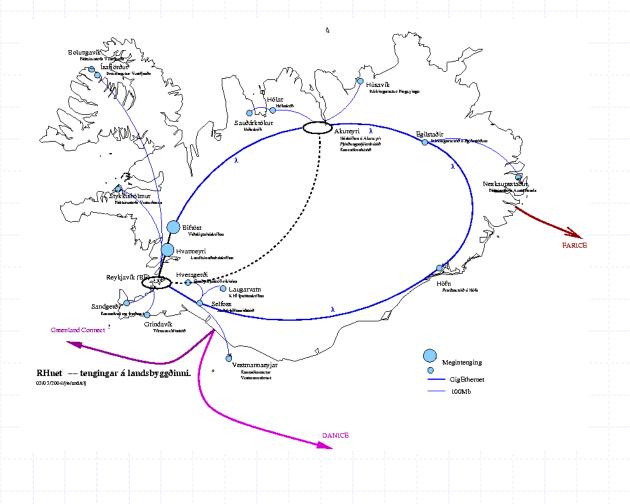

## Rannsókna- of háskólanet Íslands

Maríus Ólafsson
University of Iceland

#### RHnet

- RHnet established in 2001
  - ISNET 1986-2000
  - Hybrid NREN/Commercial
- Universities and research institutes
  - Secondary schools (Fsnet)
  - No primary schools
- 14 POPs
  - 8 Reykjavík, 1 Hafnarfjörður, 3 Akureyri, 1 Bifröst, 1 Hvanneyri
  - Colocated with members

#### RHnet

- Two rings, 10Gbs Reykjavik and 1Gbs Akureyri on leased dark fiber
  - 10G leased WL -> Hafnarfjördur
  - MPLS circuits from commercial providers
- Cisco Juniper MX240+Cisco 3560E/3750
- Staff 1.5 FTE 25 members

January 2012

#### Rhnet



# RHnet domestic (planned) layout



January 2012

**RHnet** 

## RHnet monitor/management tools

- NAV
- Nfdump/nfsen
- Netdisco
- Smokeping
- RRDtool
- Homegrown mapping

January 2012

**RHnet** 

### RHnet latency/packet loss



#### RHnet total traffic to/from NORDUnet



January 2012

### RHnet flow accounting nfsen/ nfdump



#### RHnet router status RDDtool





January 2012

# RHnet UPS status capacity/time on battery/temp



# RHnet UPS status current/power



### RHnet inventory - netdisco