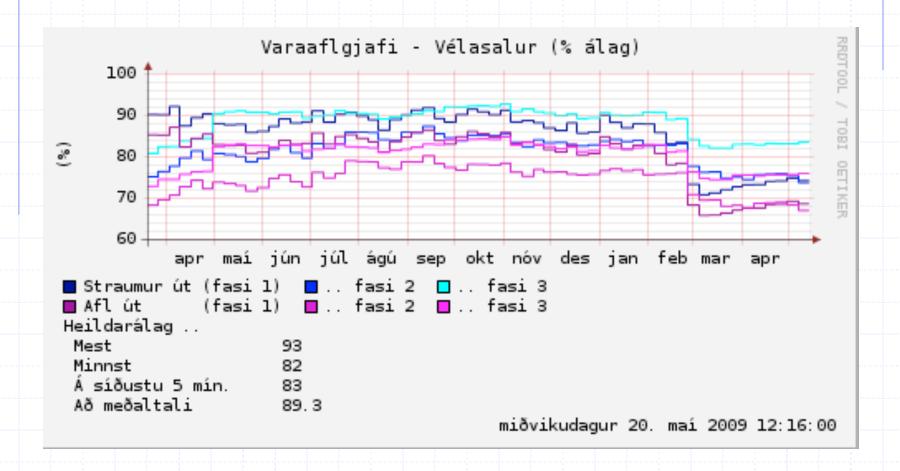

arfjörður, 3 Akureyri, 1 Bifröst, 1 Hvanneyri
  - Colocated with members

#### RHnet

- Two rings, 10Gbs Reykjavik and 1Gbs Akureyri on leased dark fiber
  - 10G leased WL -> Hafnarfjördur
  - MPLS circuits from commercial providers
- Cisco Juniper MX240+Cisco 3560E/3750
- Staff 1.5 FTE 25 members

January 2012

#### Rhnet



# RHnet domestic (planned) layout



January 2012

**RHnet** 

## RHnet monitor/management tools

- NAV
- Nfdump/nfsen
- Netdisco
- Smokeping
- RRDtool
- Homegrown mapping

January 2012

**RHnet** 

### RHnet latency/packet loss



#### RHnet total traffic to/from NORDUnet



January 2012

### RHnet flow accounting nfsen/ nfdump



#### RHnet router status RDDtool





January 2012

# RHnet UPS status capacity/time on battery/temp



# RHnet UPS status current/power



### RHnet inventory - netdisco